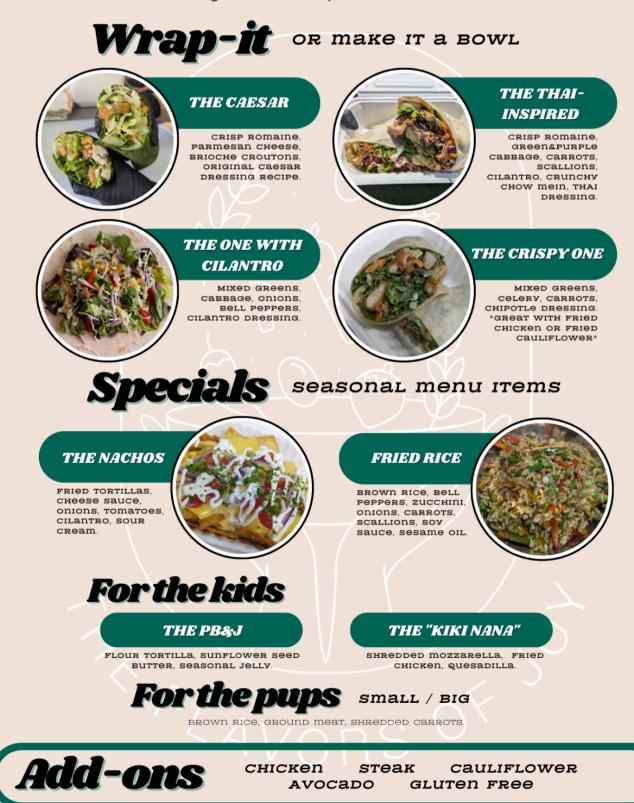

#### **EASY CHEESY MENU**

#### **STARTERS**

| FRIES<br>add: cheddar cheese sauce +\$1<br>crispy bacon +\$3<br>brisket bbq +\$6   | \$7  | CAESAR SALAD<br>romaine, caesar dressing, garlic<br>croutons, parmesan<br>add: grilled chicken +\$4<br>shrimp +\$6 | \$8  |
|------------------------------------------------------------------------------------|------|--------------------------------------------------------------------------------------------------------------------|------|
| TRUFFLE & PARM FRIES<br>truffle oil, parmesan                                      | \$8  | sinnip +30                                                                                                         |      |
|                                                                                    | \$13 | MOZZARELLA SALAD<br>mozzarella cheese, romaine, cherry<br>tomatoes, pesto & balsamic dressing                      | \$12 |
| BRISKET SUB<br>bbq braised brisket ragu, lettuce, pickled<br>onions, chipotle mayo | \$15 | CHICKEN BACON COBB SALAD<br>romaine, grilled chicken, bacon, cherry<br>tomatoes, avocado ranch dressing            | \$14 |

#### SIGNATURE MAC&CHEESE

gluten free pasta option +\$2

| CLASSIC MAC<br>cheddar cheese sauce, parmesan                      | \$10 | <b>CRISPY BACON MAC</b><br>bacon, cheddar cheese sauce, |
|--------------------------------------------------------------------|------|---------------------------------------------------------|
| CACIO E PEPE TRUFFLE MAC<br>black truffle, alfredo sauce, parmesan | \$14 | parmesan                                                |
| add: mushrooms +\$2                                                |      | BRISKET BBQ MAC<br>bbg braised brisket ragu, cheddar    |
| SHRIMP MAC<br>shrimp 5 pcs, alfredo sauce, parmesan                | \$18 | cheese sauce, parmesan                                  |

#### **HOUSE-MADE PASTA**

durum wheat semolina bronze cut pasta

| br | PAGHETTI VEGGIE<br>roccoli, mushrooms, pesto,<br>arinara sauce, parmesan | \$14 | FETTUCCINE CHICKEN ALFREDO<br>grilled chicken breast, alfredo sauce,<br>parmesan | \$16 |
|----|--------------------------------------------------------------------------|------|----------------------------------------------------------------------------------|------|
|    | PAGHETTI VODKA MEATBALLS<br>eef meatballs 5 pcs, vodka sauce,            | \$16 | FETTUCCINE CARBONARA<br>bacon, alfredo sauce, parmesan                           | \$15 |

#### **KIDS SIZE YUMMIES**

f 🕝 EASYCHEESYUSA

(239) 287 5079

\$14

\$22