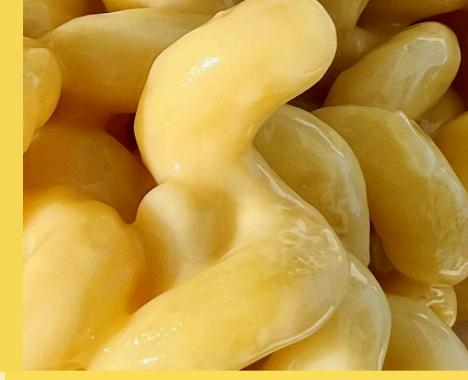

#### **EASY CHEESY MENU**

#### SIGNATURE MAC&CHEESE

gluten free pasta option +\$2

| CLASSIC MAC<br>cheddar cheese sauce, parmesan                      | \$10 | <b>CRISPY BACON MAC</b><br>bacon, cheddar cheese sauce, |
|--------------------------------------------------------------------|------|---------------------------------------------------------|
| CACIO E PEPE TRUFFLE MAC<br>black truffle, alfredo sauce, parmesan | \$14 | parmesan                                                |
| add: mushrooms +\$2                                                |      | BRISKET BBQ MAC<br>bbg braised brisket ragu, cheddar    |
| SHRIMP MAC<br>shrimp 5 pcs, alfredo sauce, parmesan                | \$18 | cheese sauce, parmesan                                  |